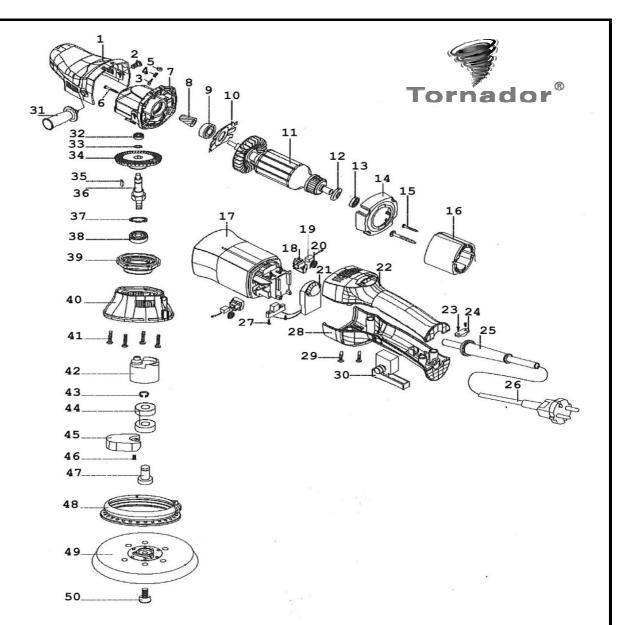

| No. | Description             | No. | Description                    | No. | Description          |
|-----|-------------------------|-----|--------------------------------|-----|----------------------|
| 1   | scalp shield            | 18  | disc spring                    | 35  | woodruff key         |
| 2   | screw for scalp fasten  | 19  | carbon brush                   | 36  | output shaft         |
| 3   | self-lock pin           | 20  | brush planes                   | 37  | inner hole circlip   |
| 4   | self-lock spring        | 21  | governor                       | 38  | bearing              |
| 5   | self-lock cap           | 22  | switch                         | 39  | front cover          |
| 6   | screw for scalp connect | 23  | screw for pressure cable board | 40  | eccentric cover      |
| 7   | scalp                   | 24  | pressure cable board           | 41  | screw of front cover |
| 8   | pinion                  | 25  | cable sheath                   | 42  | eccentric wheel      |
| 9   | bearing                 | 26  | cable                          | 43  | axis wild spring     |
| 10  | Bearing cover           | 27  | screws for sensor head fasten  | 44  | 6001bearing          |
| 11  | rotor                   | 28  | lower cover of chassis handle  | 45  | eccentric block      |
| 12  | magnet ring             | 29  | screws for handle fasten       | 46  | flat machine screws  |
| 13  | bearing                 | 30  | switch                         | 47  | eccentric shaft      |
| 14  | fan shroud              | 31  | auxiliary handle               | 48  | seal ring            |
| 15  | stator screw            | 32  | bearing                        | 49  | polishing plate      |
| 16  | stator                  | 33  | circlip                        | 50  | inner-hexagon screws |
| 17  | chassis                 | 34  | big gear wheel                 |     |                      |